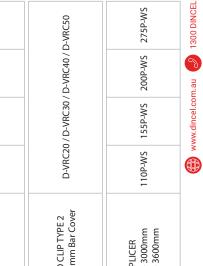

## ■ DINCEL 155MM PROFILE ORDER FORM

| ORDER DATE                                                                             | ı                         | REQUESTED DELIVERY / PICKUP DATE |                                | CUSTOMER REFERENCE NUMBER               |                 | DINCEL QUOTE NUMBER |     |  |
|----------------------------------------------------------------------------------------|---------------------------|----------------------------------|--------------------------------|-----------------------------------------|-----------------|---------------------|-----|--|
|                                                                                        |                           |                                  |                                |                                         |                 |                     |     |  |
| COMPANY NAME                                                                           |                           |                                  |                                | ABN / ACN                               |                 |                     |     |  |
| CUMPANY NAME                                                                           |                           |                                  |                                | ADIN / ACIN                             |                 |                     |     |  |
|                                                                                        |                           |                                  |                                |                                         |                 |                     |     |  |
| ACCOUNTS CONTACT NAME                                                                  | ITS CONTACT NUMBER        |                                  | ACCOUNTS CONTACT EMAIL ADDRESS |                                         |                 |                     |     |  |
|                                                                                        |                           |                                  |                                |                                         |                 |                     |     |  |
| SITE ADDRESS                                                                           |                           |                                  | SUBURB                         | STATE                                   | POSTCODE        |                     |     |  |
|                                                                                        |                           |                                  |                                |                                         |                 |                     |     |  |
| DELIVERY ADDRESS (IF DIFFERENT TO SITE ADDRESS) / SPECIAL DELIVERY INSTRUCTIONS        |                           |                                  |                                | SUBURB                                  | STATE           | POSTCODE            |     |  |
| , , , , , , , , , , , , , , , , , , , ,                                                |                           |                                  |                                |                                         |                 |                     |     |  |
|                                                                                        |                           |                                  |                                |                                         |                 |                     |     |  |
| SITE CONTACT NAME SITE CONTACT NUMBER                                                  |                           |                                  |                                | SITE CONTACT EMAIL ADDRESS              |                 |                     |     |  |
|                                                                                        |                           |                                  |                                |                                         |                 |                     |     |  |
| <b>DELIVERY TO SITE</b> (Contact us for                                                | availability and pricing) | LOCAL PICKUP (E                  | rskine Park NSW,               | Yatala QLD, Dandenong Sou               | ith VIC)        |                     |     |  |
| WHEN 3                                                                                 | X MAIN PROFILES AF        | RE SNAPPED TO                    | GETHER IT                      | EQUALS 1 LINEA                          | L METER OF WALL |                     |     |  |
| 155P-1 MAIN PR                                                                         | ROFILE (155mm x 333)      | mm)                              |                                |                                         | ACCESSORIES     |                     |     |  |
| STOCK LENGTHS (mm)                                                                     | LENGTH REQUIRED (mm)      | QTY (PANELS)                     | CODE                           | DESCRIPTION                             | UO              | VI                  | QTY |  |
| STOCK LENGTHS<br>No minimum order                                                      | 2850mm                    |                                  | 155P-3                         | CORNER PROFILE                          | 3000mm          |                     |     |  |
|                                                                                        | 3000mm                    |                                  | 155PEC                         | CLIP-ON END CAP                         | 3000            | 3000mm<br>3000mm    |     |  |
|                                                                                        | 3300mm                    |                                  | 155P-J                         | JOINER                                  | 3000            |                     |     |  |
|                                                                                        | 3600mm                    |                                  | 155P-G                         | GUIDE                                   | 3000            | 3000mm              |     |  |
| CUSTOM LENGTHS (mm)                                                                    | LENGTH REQUIRED (mm)      | QTY (PANELS)                     | 155P-TC                        | SCREW-ON CAP                            | 3000            | 3000mm              |     |  |
| CUSTOM LENGTHS 1200 - 1650mm<br>150mm Increments<br>Minimum 6 panels per custom length | 1200mm                    |                                  | 155P-WS                        | WALL SPLICER                            | 3000            | 3000mm              |     |  |
|                                                                                        | 1350mm                    |                                  | 155P-SE                        | STOP END                                | 3000            | 3000mm              |     |  |
|                                                                                        | 1500mm                    |                                  | D-VRC20                        |                                         |                 |                     |     |  |
|                                                                                        | 1650mm                    |                                  | D-VRC30                        | VERTICAL REO CLIP (TYPE 2) 25           |                 | Вох                 |     |  |
|                                                                                        |                           |                                  | D-VRC40                        |                                         |                 |                     |     |  |
|                                                                                        |                           |                                  | D-VRC50                        |                                         |                 |                     |     |  |
|                                                                                        |                           |                                  | D-ANG50                        | 50mm x 30mm x 3mm A                     | ANGLE 3000i     | 3000mm              |     |  |
|                                                                                        |                           |                                  | SCREWS                         | SCREWS (8G x 25mm)                      | 1000/           | Вох                 |     |  |
|                                                                                        |                           |                                  |                                |                                         |                 |                     |     |  |
| CUSTOM LENGTHS 1800 - 7950mm                                                           |                           |                                  |                                |                                         |                 |                     |     |  |
| 1mm Increments<br>Minimum 6 panels per custom length                                   |                           |                                  |                                |                                         |                 |                     |     |  |
|                                                                                        |                           |                                  |                                |                                         |                 |                     |     |  |
|                                                                                        |                           |                                  |                                |                                         |                 |                     |     |  |
|                                                                                        |                           |                                  |                                |                                         |                 |                     |     |  |
|                                                                                        |                           |                                  |                                |                                         |                 |                     |     |  |
|                                                                                        |                           |                                  |                                |                                         |                 |                     |     |  |
| PRINT NAME                                                                             |                           |                                  | SIGNATURE                      | ======================================= |                 |                     |     |  |
| THAT IONIL                                                                             |                           |                                  |                                | NONATURE-                               |                 |                     |     |  |
|                                                                                        |                           |                                  |                                |                                         |                 |                     |     |  |