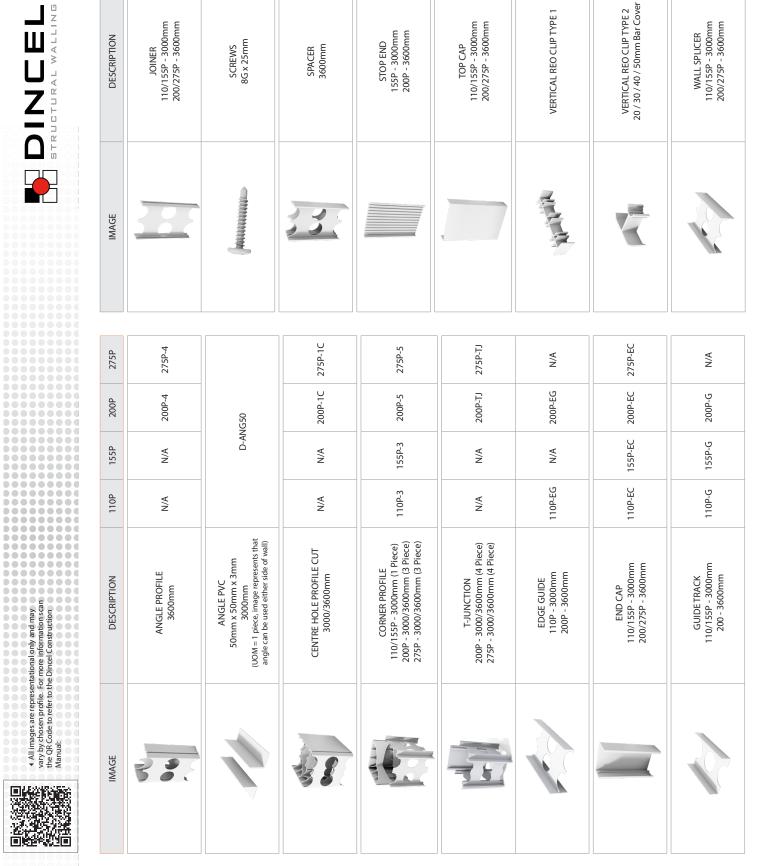

275P-J

200P-J

155P-J

110P-J

SCREWS

Α×

200P-2

ΝĄ

ΝĄ

Ν

200P-SE

155P-SE

N/A

275P

200P

155P

110P

◆ All images are representational only and may vary by chosen profile. For more information scan the QR Code to refer to the Dincel Construction

275P-TC

200P-TC

155P-TC

110P-TC

ΝĄ

200P-VRC

ΝĄ

ΝĄ