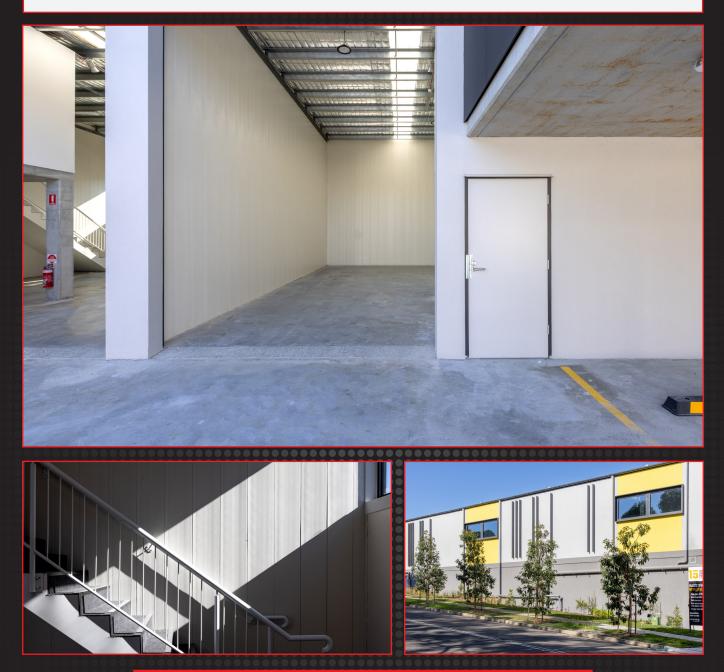

LOCATION WARRIEWOOD NSW • TYPE COMMERCIAL • DEVELOPER TREND LIVING • INSTALLER HD PROJECTS • TOTAL SQM 5700

**CLYDE DAISH · HD PROJECTS** 

Traditionally high bay warehousing builds turn to precast/tilt-up, however this site came with craneage constraints making this impossible. Trend Living reached out to HD Projects, looking for an alternative solution with a very simple brief - 6m high freestanding podium level walls, all walls plumb and minimal vertical bowing (due to height) to be achieved. With over 20 years full service installation experience, HD Projects turned to Dincel Structural Walling from a **structural integrity, compliance and buildability point of view. An approximate 50% cost saving** when compared to precast/tilt-up didn't hurt, either!