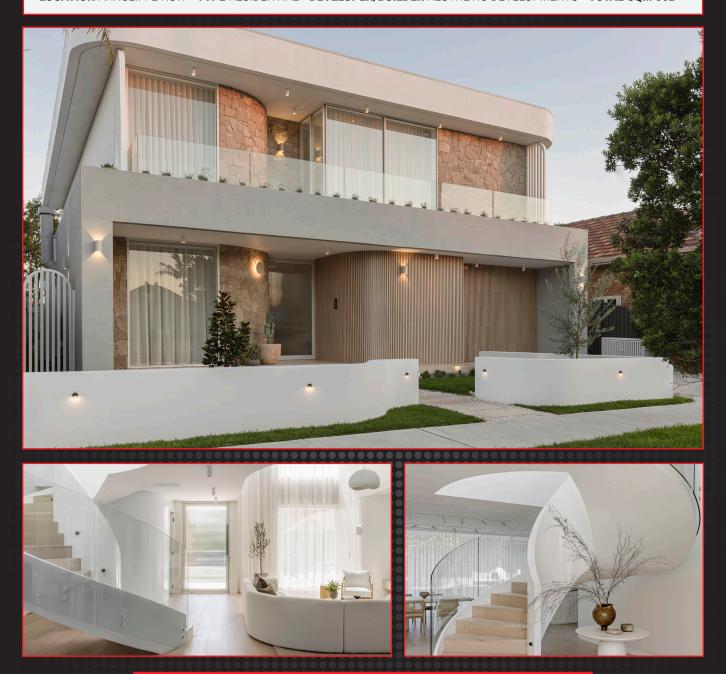

## **PHILLIP STRATI · AESTHETIC DEVELOPMENTS**

The challenge was to find a product that would allow us to maintain our curvaceous design and still utilise our chosen facade building materials to maintain our Meditteranean brief for the home.

Dincel played a crucial role in bringing our vision to life, offering a product that could be seamlessly integrated with our design. It's flexibility allowed us to maintain our vision's integrity, unlike conventional methods that often force design compromises around materials. This seamless integration enhanced our building methods. We achieved substantial cost reductions and expedited the construction timeline by several months, all without compromising our original design.